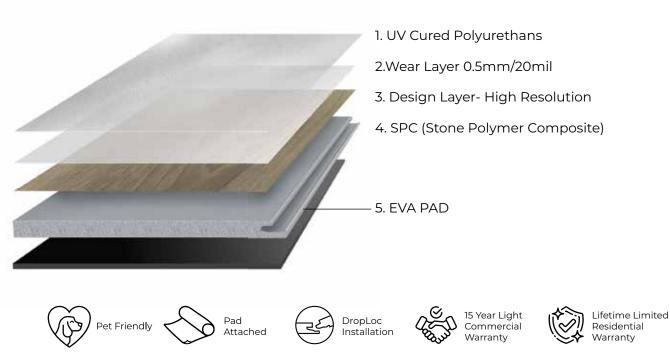

### SPC COLLECTION

| Dimension     | 7" x 48" (182 mm x 1220 mm)                   |
|---------------|-----------------------------------------------|
| Packaging     | 10                                            |
| Weight/Box    | 18.3 kg (40.26 lbs.)                          |
| Coverage /Box | 23.90 ft <sup>2</sup> (2.220 m <sup>2</sup> ) |
| Installation  | DropLoc                                       |
| Thickness     | 5mm SPC, 1 mm EVA                             |

### **RIGID CORE SPC FLOORING**

Embrace the timeless charm of natural wood visuals that effortlessly elevate any space with warmth and sophistication. SPC Luxury Flooring continues to lead the industry with its commitment to quality, innovation, and customer satisfaction.

### STYLE DURABILITY INNOVATION

SPC Luxury Vinyl Flooring offers a stunning natural wood visual, blending modern sophistication with enduring durability. It retains all the advantages of rigid core vinyl flooring without compromise.

#### **Exceptional Durability**

Highly resistant to impacts, scratches, and wear and tear, making it ideal for high traffic areas.

#### **Comfort and Acoustic Properties**

Attached underlayment provides comfort and reduces noise transmission.