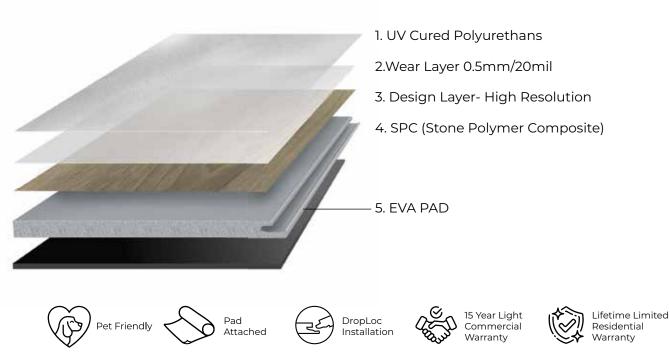

#### SPC COLLECTION

| Dimension     | 7" x 48" (182 mm x 1220 |
|---------------|-------------------------|
| Packaging     | 10                      |
| Weight/Box    | 18.3 kg (40.26 lbs.)    |
| Coverage /Box | 23.90 ft² (2.220 m²)    |
| Installation  | DropLoc                 |
| Thickness     | 4 mm SPC, 1 mm EVA      |
| Wear Layer    | 0.5 mm / 20 MIL         |

### **RIGID CORE SPC FLOORING**

mm)

Embrace the timeless charm of natural wood visuals that effortlessly elevate any space with warmth and sophistication. SPC Luxury Flooring continues to lead the industry with its commitment to quality, innovation, and customer satisfaction.

### **STYLE DURABILITY INNOVATION**

SPC Luxury Vinyl Flooring offers a stunning natural wood visual, blending modern sophistication with enduring durability. It retains all the advantages of rigid core vinyl flooring without compromise.

#### **Exceptional Durability**

Highly resistant to impacts, scratches, and wear and tear, making it ideal for high traffic areas.

#### **Comfort and Acoustic Properties**

Attached underlayment provides comfort and reduces noise transmission.